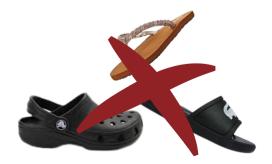

**NO** tank tops of any kind

NO Non-School branded polos/t-shirts \*with the exception of special dress down or spirit days.

**NO** leggings or tights as a replacement for pants

**NO** jeans of any kind

**NO** Crocs, sandals, slides, shower shoes, or flip-flops