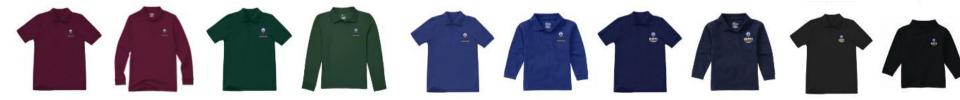

All K-8 scholars are required to wear the KWPA school polo or shirt corresponding to their grade-level, or as distributed by school.

- Kindergarten: Burgundy
- 1st & 2nd Grade: Hunter Green
- 3rd & 4th Grade: Royal Blue
- 5th & 6th Grade: Navy Blue
- 7th & 8th Grade: Black

\*All K-8 families will receive an additional two shirts from the school in January \*Kindergarten will receive a purple polo in January during their W.O.W. Ceremony \*8th Grade will receive a teal polo in December during their W.O.W. Ceremony