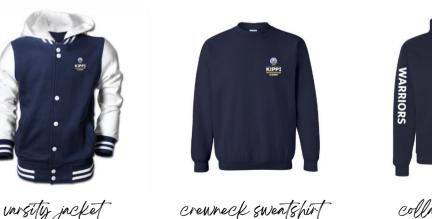

#### **Sample Pairings:**

3rd & 4th Grade

5th & 6th Grade

Th & 8th Grade

Outerwear Options

We are excited to offer a variety of outerwear options! To complete the look (especially on those cooler days) scholars are permitted to wear a KWPA sweatshirt, cardigan, or varsity jacket. Additionally, long-sleeved shirts will be available for purchase throughout the 2022-2023 school year.

All outerwear MUST have the KWPA school logo on it in order to be permitted.

#### **Outerwear Options:**

collar sweatshirt

caroligan

Press Code Ponts

The following are items **NOT permitted** as outlined in our dress code policy. For a list of permitted items please refer to **Page 3**.